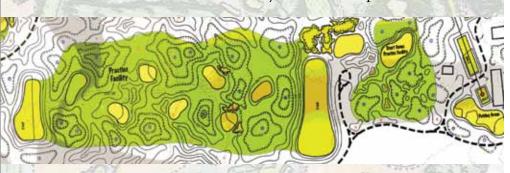

## **Practice Facility**

The 15-acre practice facility is one of the best in Canada. The superb conditions of the practice area are a top priority for the club. You might never get out on the course once you discover the expanse of our double-

Play better. Have more fun.

ended practice fairway and other features including:

- » 100 yard wide practice tee area with a variety of targets
- » 8,000 square foot chipping green that allows players to practice pitching from up to 80 yards on three sides
- » 10,000 square foot putting green
- » Practice fairway bunker area
- » Practice bunker green