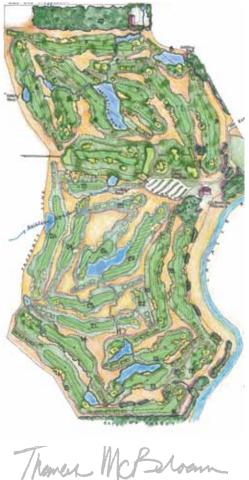

Measuring 5,314 to 7,311 yards in length, Southwood caters to all levels of players by offering a choice of five tees and a selection of individual, couple and corporate membership packages.

Adjacent to the Trappist Monastery Ruins in St. Norbert, the 18-hole course was designed by renowned Canadian architect Thomas McBroom to the highest standards. The spectacular natural and historic surroundings provide a perfect setting over almost 300 acres. An additional 9 holes are planned for the future.

## It's a new game

Excitement. Challenge. Inspiration. A new game every time you play.

That's what the Southwood Golf & Country Club of today promises to deliver. Poised graciously alongside the meandering LaSalle River and Trappist Monastery Provincial Heritage Park, the 18-hole course was designed by renowned Canadian Architect Thomas McBroom to the highest standards. The spectacular natural and historic surroundings provide a perfect setting. Tree groves, river valley and historic ruins have been left largely untouched, while natural contours of the land are maximized to create distinct landmarks, shadows, hills and ridges. An additional 9 holes are planned for the future.