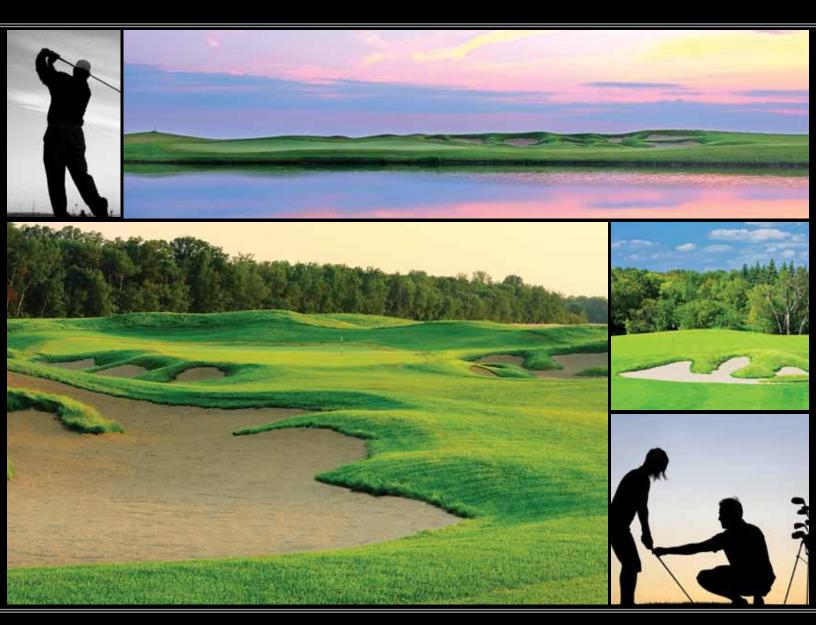

Framed by ancient oaks & river valley, open to the prairie sky, graced by history & nature's approval.

Membership 2013

Wind-swept bunkers and tempting water hazards challenge the play of most holes. Nostalgic views of the river valley, oak tree grove and nearby monastery speak of a rich history.

Measuring 5,314 to 7,311 yards in length, Southwood caters to all levels of players by offering a choice of five tees and a selection of individual, couple and corporate membership packages.

Adjacent to the Trappist Monastery Ruins in St. Norbert, the 18-hole course was designed by renowned Canadian architect Thomas McBroom to the highest standards. The spectacular natural and historic surroundings provide a perfect setting over almost 300 acres. An additional 9 holes are planned for the future.

Tree groves, river valley and historic ruins have been left largely untouched, while natural contours of the land are maximized to create distinct landmarks, shadows, hills and ridges. From tee to green or green to tee, riding or walking, every golfer can expect a great experience.

Almost every hole features a water or sand hazard – or both – to challenge your approach to state-of-the-art greens emerging from their fescue surroundings. There's rarely a flat lie and in many cases, players will need to draw on precision as much as power to get to the green. At some high points, golfers have a view of the course's

impressive expanse and beauty. From here, you can assess the challenges that await you and the game you'll need to play.

Our 9th hole takes you on a journey parallel to the monastery and straight through the ruins of a farm and its surrounding trees. You'll need more than a hope and a prayer to land safely on the green. Just beyond, our welcoming clubhouse beckons.