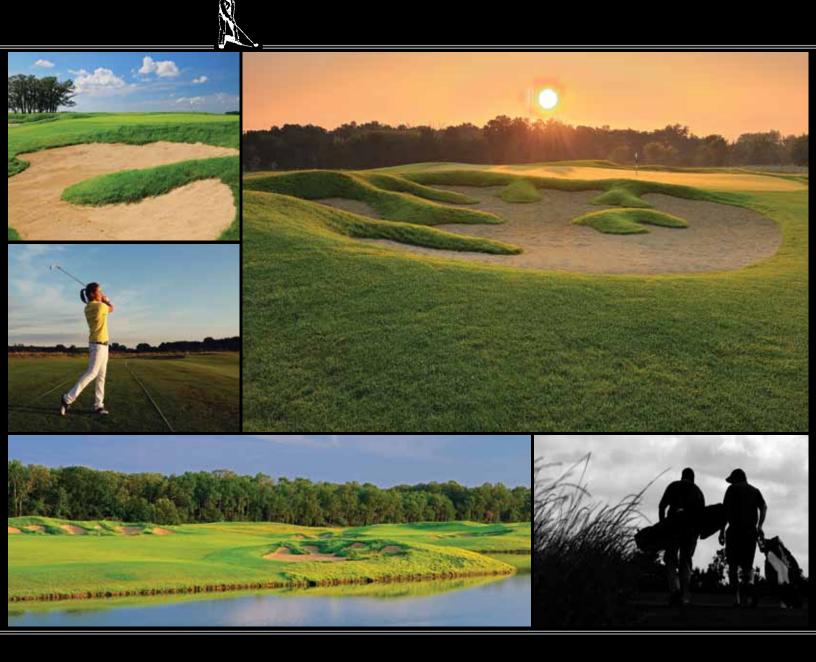

Framed by ancient oaks & river valley, open to the prairie sky, graced by history & nature's approval.

Membership 2013

Wind-swept bunkers and tempting water hazards challenge the play of most holes. Nostalgic views of the river valley, oak tree grove and nearby monastery speak of a rich history.

Tree groves, river valley and historic ruins have been left largely untouched, while natural contours of the land are maximized to create distinct landmarks, shadows, hills and ridges. From tee to green or green to tee, riding or walking, every golfer can expect a great experience.

Almost every hole features a water or sand hazard – or both – to challenge your approach to state-of-the-art greens emerging from their fescue surroundings. There's rarely a flat lie and in many cases, players will need to draw on precision as much as power to get to the green. At some high points, golfers have a view of the course's

impressive expanse and beauty. From here, you can assess the challenges that await you and the game you'll need to play.

Our 9th hole takes you on a journey parallel to the monastery and straight through the ruins of a farm and its surrounding trees. You'll need more than a hope and a prayer to land safely on the green. Just beyond, our welcoming clubhouse beckons.