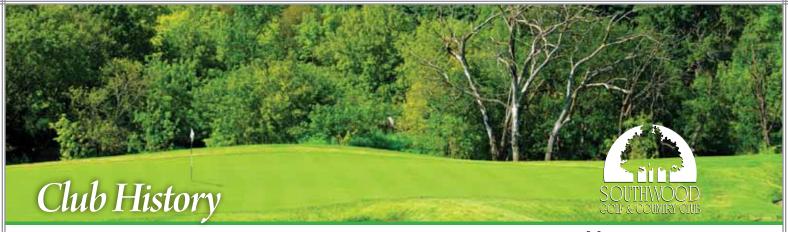

The grand, original clubhouse, built in 1913 was destroyed by fire in 1935. The former living quarters for Hunt Club staff was then used as the clubhouse until a new clubhouse was built in 1957. The club was reincorporated to become the Southwood Golf & Country Club in 1956.

The clubhouse's beautiful design measures up to the grandeur of the first clubhouse, built in 1913. Nestled close to a grove of mature oaks overlooking the rustic river bank, members and guests are treated to a nostalgic view of the river and monastery on one side and the sprawling golf course on the other.